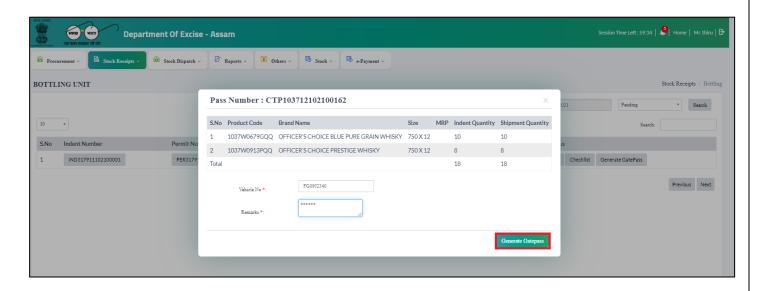

• The Manager of CSD needs to Click on the **Stock Receipts**, then go to **Bottling Unit** and click on **Generate Checklist.** 

• Click on Generate Checklist.

• Click on the Stock Receipts, under the Bottling Unit, and click on Generate Gate Pass.

• Click on Generate Gate Pass.

• Then the EVC is sent to IOE of CSD, then to SOE for approval.

- After **EVC** approval user will receive the stock.
- The user will find the received stock details in the **Stock** tab.