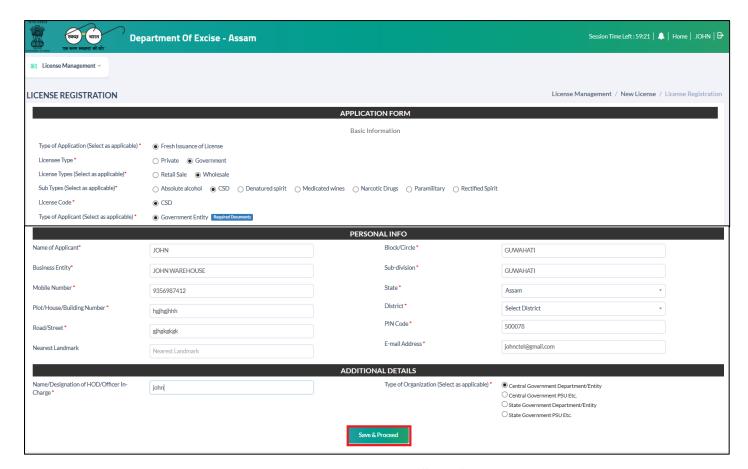

• A Success message pops out after password reset and click on the Login button

• Users are required to click on License Management Tab.

• Clickon'+License Registration' to apply for the new license.

• Select the required license types& subtypes. Fill in Personal info, additional details & click on 'Save' & proceed'