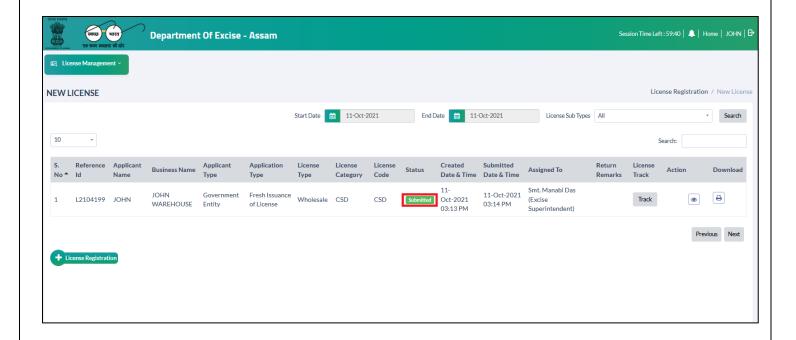

• Users are required to click on the I agree with Terms & Conditions check box after reading the Declaration and **Submit** 

• Then you will see a page where License status is **Submitted** to the concern SOE.