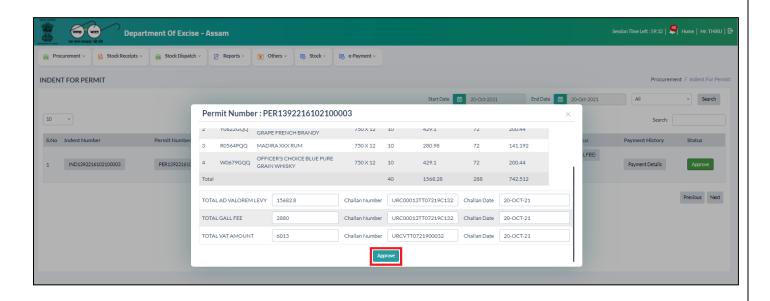

## CSD Stock Dispatch:

- To Dispatch the stock to URC, the manager need to click on Stock Dispatch and click on URC Indent.
- Give **Approve** to the URC Indent.

. Click on Approve.

• Then Indent is Forwarded to IOE of CSD for Endorse.