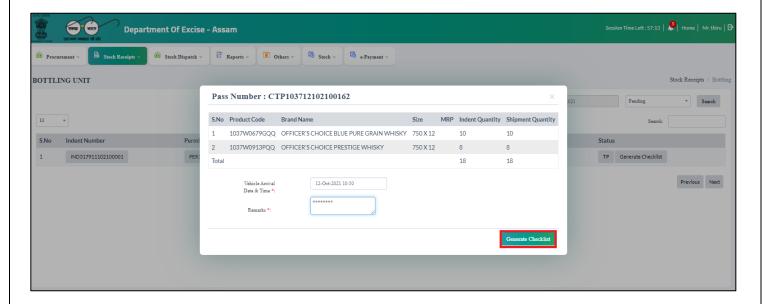

• The Manager of CSD needs to Click on the **Stock Receipts**, then go to **Bottling Unit** and click on **Generate Checklist.** 

• Click on Generate Checklist.

• Click on the Stock Receipts, under the Bottling Unit, and click on Generate Gate Pass.