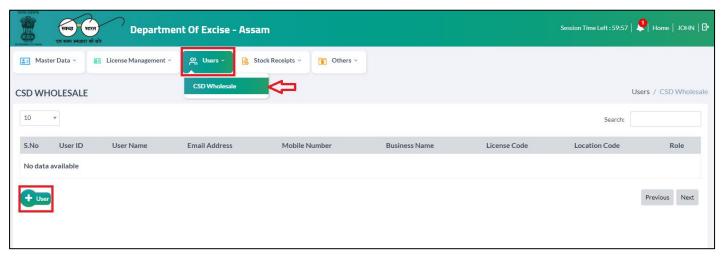

• After the approval, the License details will move to **Approved License**, and the License status changes to **Approved**.

• Then in the **Users** tab go to **CSD Wholesale** tab then click on **+User** to add users for the CSD.