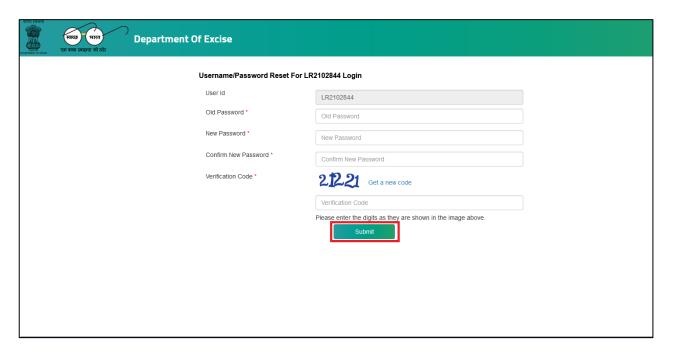

# Apply for New License:

• Users are required to enter Login Id & Password & click on the 'Login' button to login.

- The user is required to Reset the Password.
- Users are required to enter the older password, new password, captcha & click on submit button to reset the Password