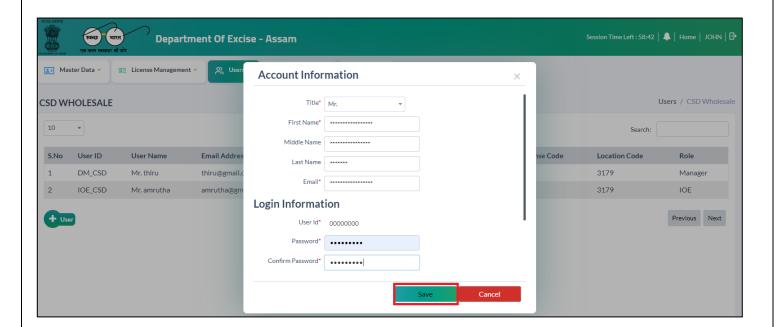

• Create User IDs for Manager and IOE by giving required details. Click on the 'Save' button.