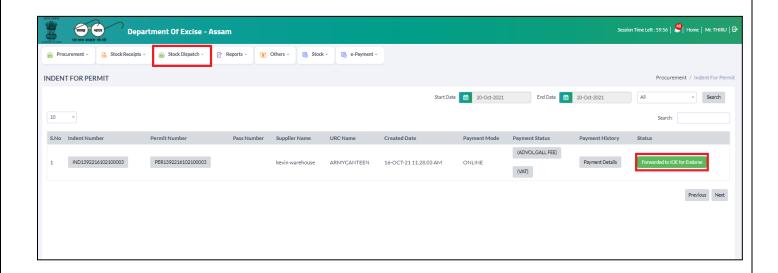

## CSD Stock Dispatch:

- To Dispatch the stock to URC, the manager need to click on Stock Dispatch and click on URC Indent.
- Give **Approve** to the URC Indent.

. Click on Approve.

• Then Indent is Forwarded to IOE of CSD for Endorse.

- After the IOE Endorse. Then the pass number is generated.
- The stock is **shipped** from CSD.

- To see Received Stocks.
- Go to Stock Dispatch tab, select Completed in dropdown box and click on Search.