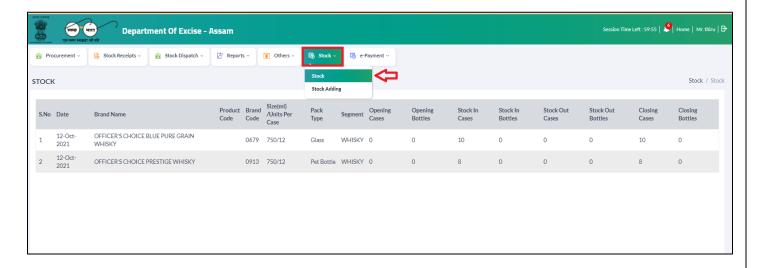

• Click on Generate Gate Pass.

• Then the EVC is sent to IOE of CSD, then to SOE for approval.

- After **EVC** approval user will receive the stock.
- The user will find the received stock details in the **Stock** tab.