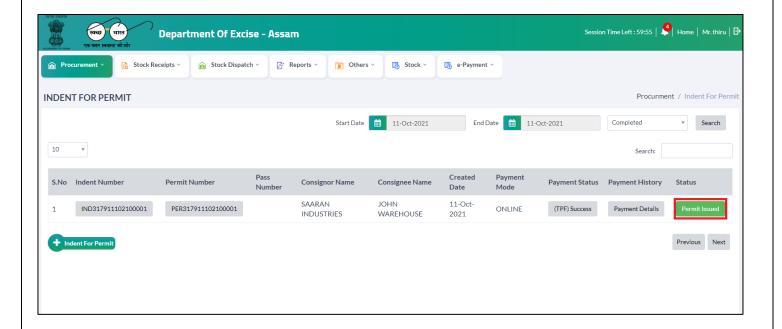

• After approval from the IOE, then from the SOE and the Headquarters, the **Permit Number** is issued.

- Once the Bottling Unit initiates shipment.
- Then Forwarded to the IOE of the bottling unit for approval.
- After approval, the **Pass** is issued.