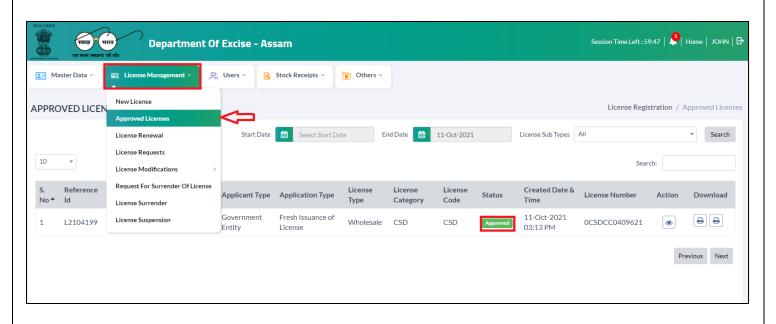

• After the approval, the License details will move to **Approved License**, and the License status changes to **Approved**.

• Then in the **Users** tab go to **CSD Wholesale** tab then click on **+User** to add users for the CSD.