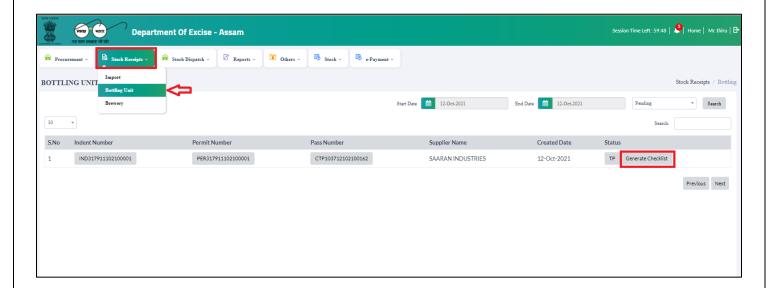

• The Manager of CSD needs to Click on the **Stock Receipts**, then go to **Bottling Unit** and click on **Generate Checklist.** 

• Click on Generate Checklist.

• Click on the Stock Receipts, under the Bottling Unit, and click on Generate Gate Pass.