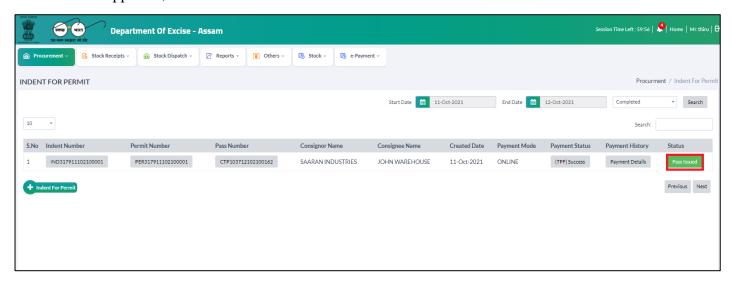

• After approval from the IOE, then from the SOE and the Headquarters, the **Permit Number** is issued.

- Once the Bottling Unit initiates shipment.
- Then Forwarded to the IOE of the bottling unit for approval.
- After approval, the **Pass** is issued.