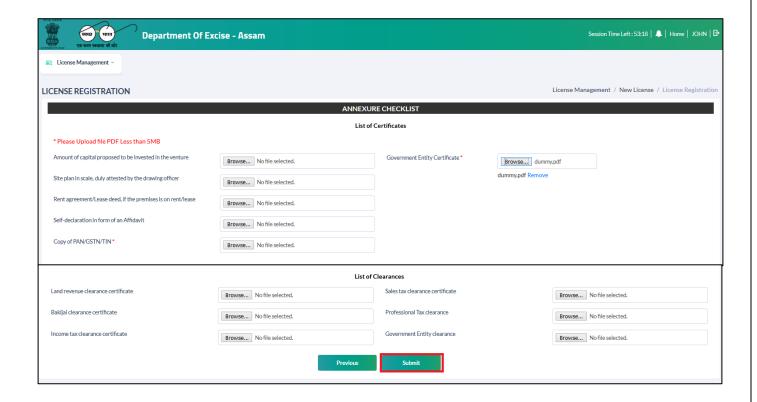

- As per the selection, of license types & applicant types of Users need to upload required documents.
- 'List of clearances' is the optional documents to the User for upload.

• ToView the uploaded documents, click on the 'Next button.

• Users are required to click on the I agree with Terms & Conditions check box after reading the Declaration and **Submit** 

• Then you will see a page where License status is **Submitted** to the concern SOE.