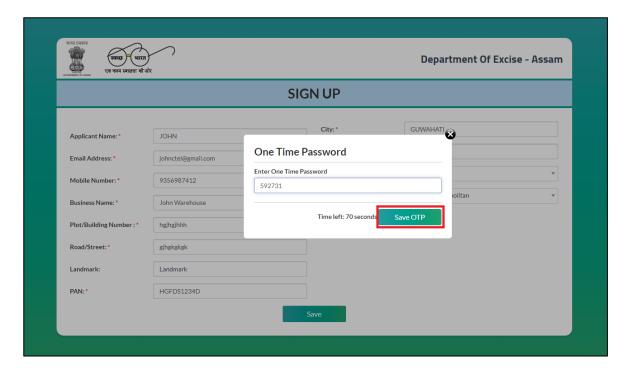

- After Clicking on the save button, the User will receive the OTP to the registered mobile number
- Users are required to enter the OTP & Click on **Save OTP** Button.

- User will receive the Unique Login Id & Password after successfully Registration
- Click on 'Login' to redirect to the Login page.