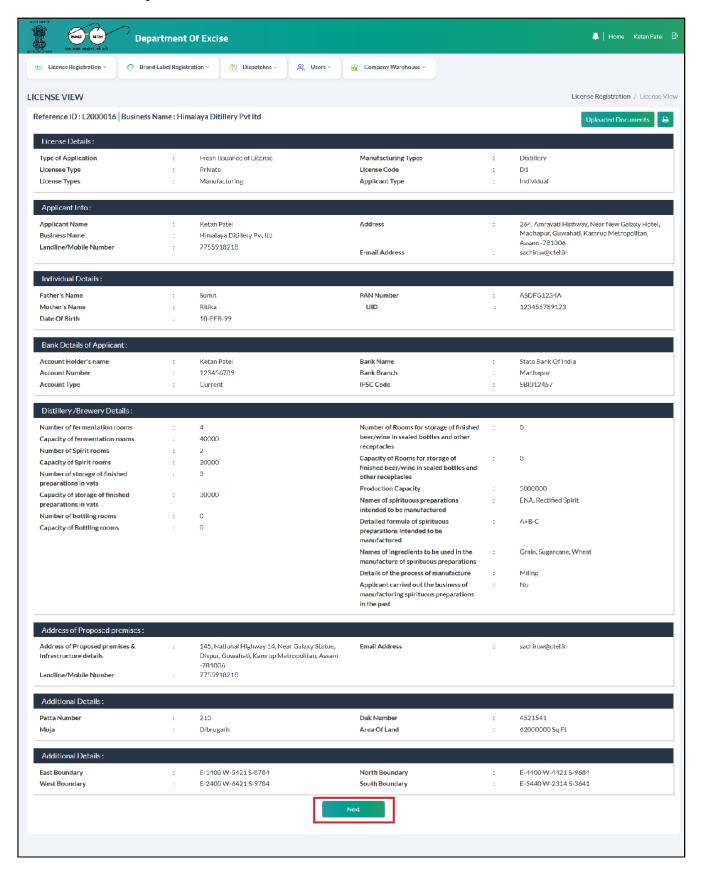

• A Success message pops out after password reset and click on the Login button

• Users are required to click on License Management Tab.

• Clickon'+License Registration' to apply for the new license.

• Select the required license types& subtypes. Fill in Personal info, additional details & click on 'Save' & proceed'

• Fill in the Bank details of the applicant & click on 'Save & Proceed'.

• Users are required to fill Address of proposed premises, Additional information, Boundary details for all types of licenses (Manufacturing, Wholesale & RetailSale license).