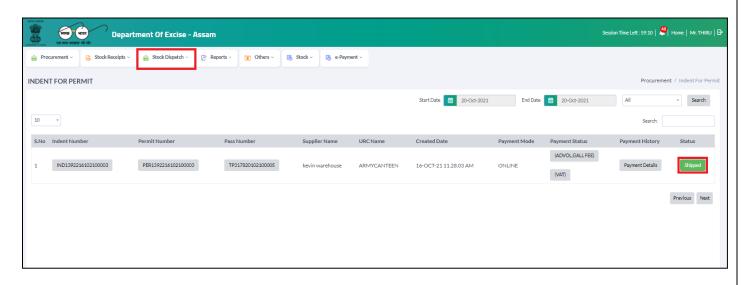

- After the IOE Endorse. Then the pass number is generated.
- The stock is **shipped** from CSD.

- To see Received Stocks.
- Go to Stock Dispatch tab, select Completed in dropdown box and click on Search.