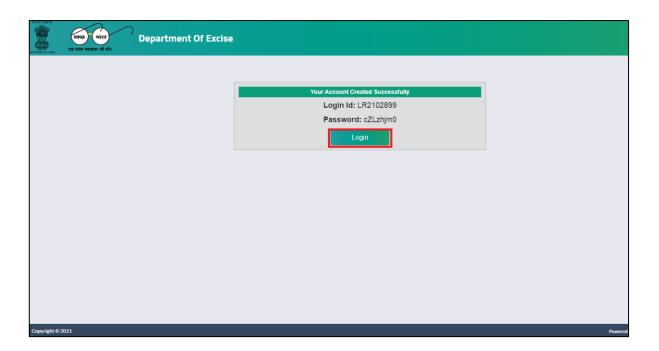

- After Clicking on the save button, the User will receive the OTP to the registered mobile number
- Users are required to enter the OTP & Click on **Save OTP** Button.

- User will receive the Unique Login Id & Password after successfully Registration
- Click on 'Login' to redirect to the Login page.