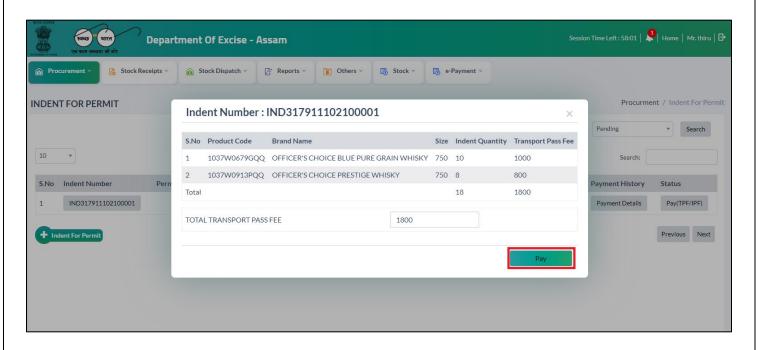

• After the IOE of CSD approves. Then the option for payment is shown. Click on **Pay** (**TPF/IPF**).

• Click on the 'Pay' option.

- After the payment success.
- Then Forwarded to the IOE of the CSD, then to the SOE, then to the Headquarters for approval.