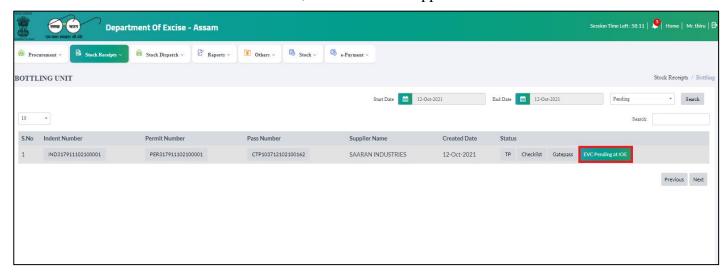

• Click on Generate Gate Pass.

• Then the EVC is sent to IOE of CSD, then to SOE for approval.

- After **EVC** approval user will receive the stock.
- The user will find the received stock details in the **Stock** tab.