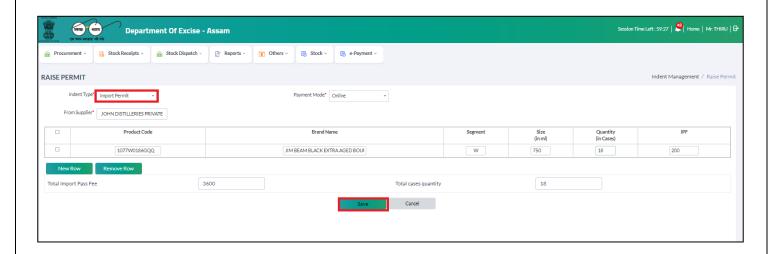

## **CSD Import Permit:**

- To Raise a Import Permit.
- Select Import Permit in Indent Type field and select required details and click on 'Save' button

• Then indent number is generated, Then Forwarded to the IOE of the CSD for approval.