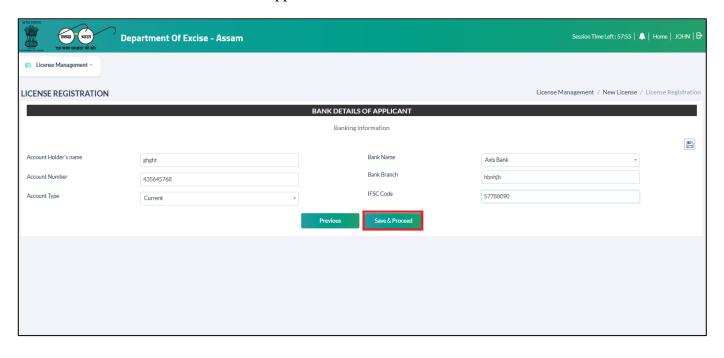

• Fill in the Bank details of the applicant & click on 'Save & Proceed'.

• Users are required to fill Address of proposed premises, Additional information, Boundary details for all types of licenses (Manufacturing, Wholesale & RetailSale license).