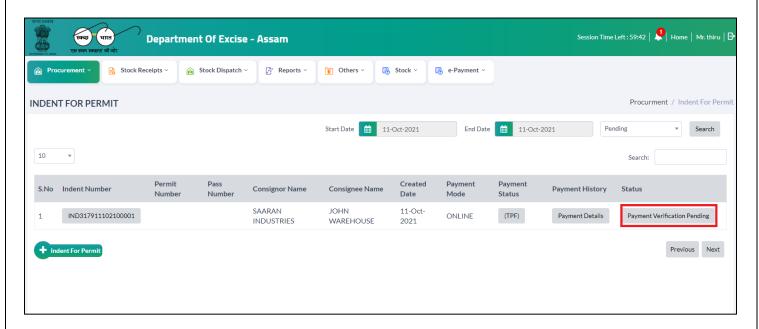

## **CSD Import Permit:**

- To Raise a Import Permit.
- Select Import Permit in Indent Type field and select required details and click on 'Save' button

• Then indent number is generated, Then Forwarded to the IOE of the CSD for approval.

• After the IOE of CSD approves. Then the option for payment is shown. Click on **Pay** (**TPF/IPF**).

• Click on the 'Pay' option.

- After the payment success.
- Then Forwarded to the IOE of the CSD, then to the SOE, then to the Headquarters for approval.