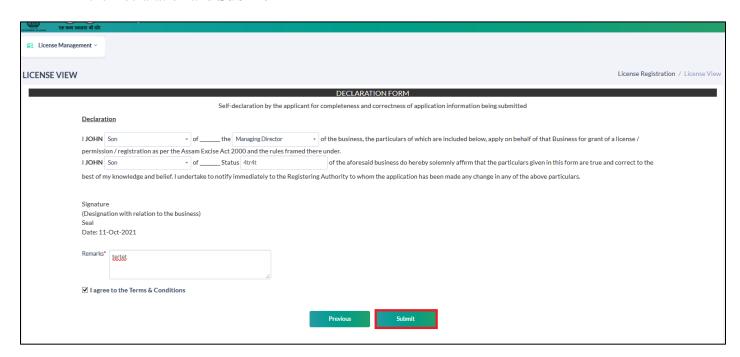

• Users are required to click on the I agree with Terms & Conditions check box after reading the Declaration and **Submit** 

• Then you will see a page where License status is **Submitted** to the concern SOE.