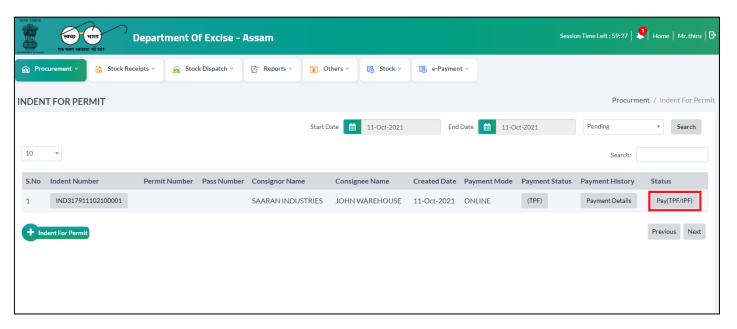

• After the IOE of CSD approves. Then the option for payment is shown. Click on **Pay** (**TPF/IPF**).

• Click on the 'Pay' option.

- After the payment success.
- Then Forwarded to the IOE of the CSD, then to the SOE, then to the Headquarters for approval.