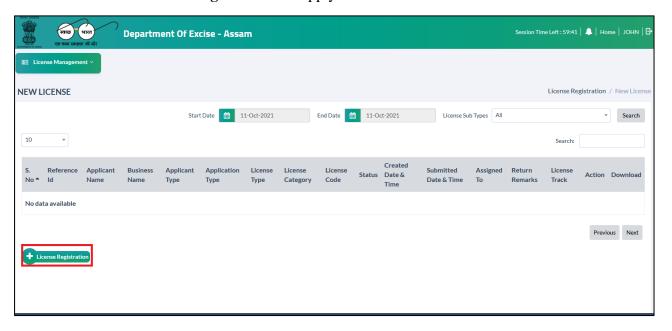

• A Success message pops out after password reset and click on the Login button

• Users are required to click on License Management Tab.

• Clickon'+License Registration' to apply for the new license.

• Select the required license types& subtypes. Fill in Personal info, additional details & click on 'Save' & proceed'