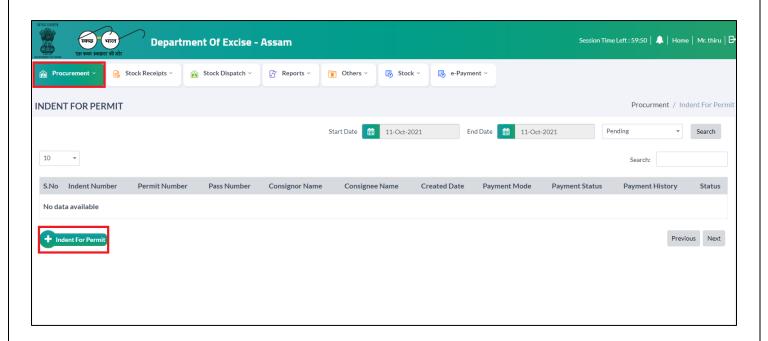

### CSD Permit and Pass Issuance:

• Managers of the CSD need to login into their accounts to raise an Indent for Permit.

• Managers of the CSD need to go to the **Procurement** tab and click on +**Indent for Permit** to raise a new indent.