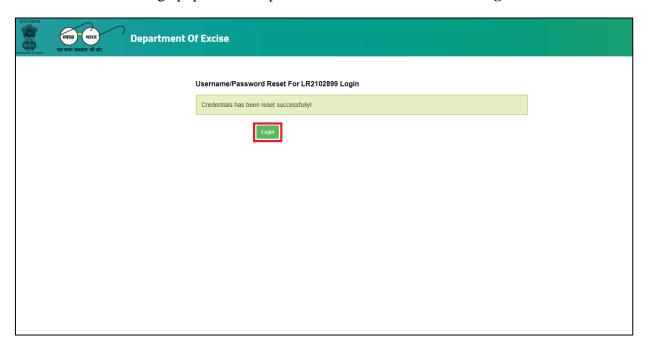

• A Success message pops out after password reset and click on the Login button

• Users are required to click on License Management Tab.

• Clickon'+License Registration' to apply for the new license.

• Select the required license types& subtypes. Fill in Personal info, additional details & click on 'Save' & proceed'