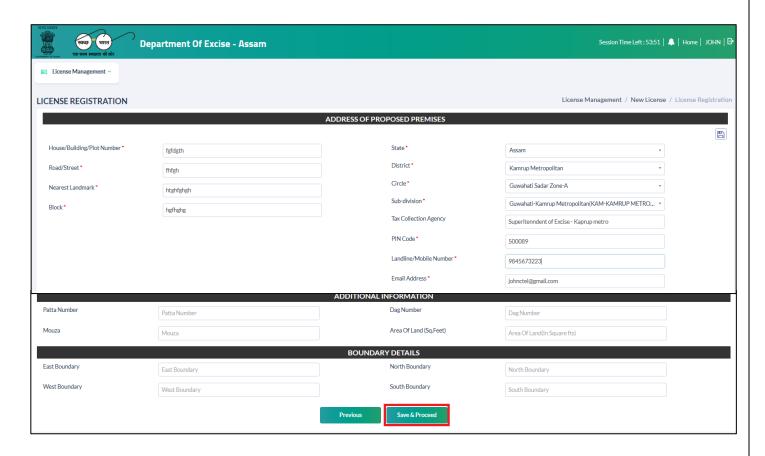

• Fill in the Bank details of the applicant & click on 'Save & Proceed'.

• Users are required to fill Address of proposed premises, Additional information, Boundary details for all types of licenses (Manufacturing, Wholesale & RetailSale license).