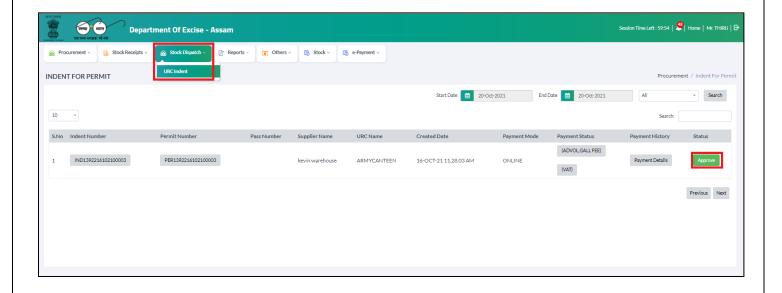

## CSD Stock Dispatch:

- To Dispatch the stock to URC, the manager need to click on Stock Dispatch and click on URC Indent.
- Give **Approve** to the URC Indent.

. Click on Approve.

• Then Indent is Forwarded to IOE of CSD for Endorse.