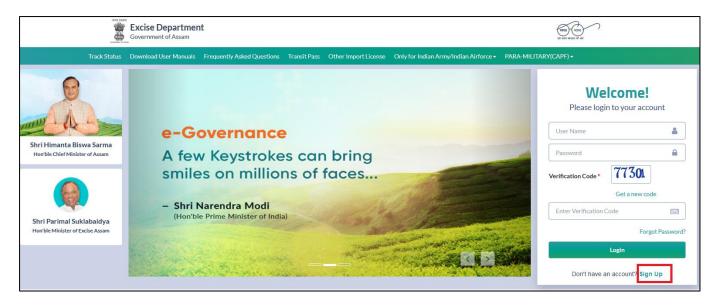

### **CSD** License Registration

• Users are required to enter the URL<a href="https://stateexcise.assam.gov.in">https://stateexcise.assam.gov.in</a>on the browser (Internet Explorer 8.0, Chrome 80, Firefox 72, etc.)

## Sign Up to get a User ID:

• To get a license, the user needs to click on the **Signup** option, then you will see a **Sign-Up** Page.

• The user is required to fill in the details which are required to sign up & click on 'Save button.