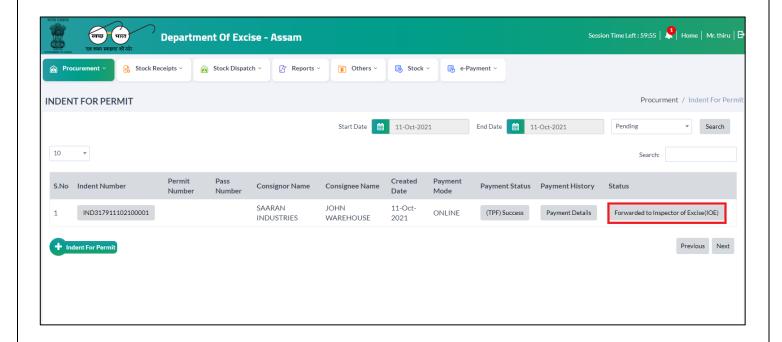

• After the IOE of CSD approves. Then the option for payment is shown. Click on **Pay** (**TPF/IPF**).

• Click on the 'Pay' option.

- After the payment success.
- Then Forwarded to the IOE of the CSD, then to the SOE, then to the Headquarters for approval.

• After approval from the IOE, then from the SOE and the Headquarters, the **Permit Number** is issued.

- Once the Bottling Unit initiates shipment.
- Then Forwarded to the IOE of the bottling unit for approval.
- After approval, the **Pass** is issued.