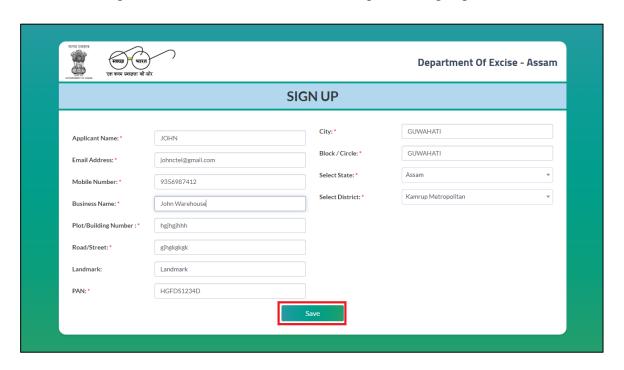

## Sign Up to get a User ID:

• To get a license, the user needs to click on the **Signup** option, then you will see a **Sign-Up** Page.

• The user is required to fill in the details which are required to sign up & click on 'Save button.