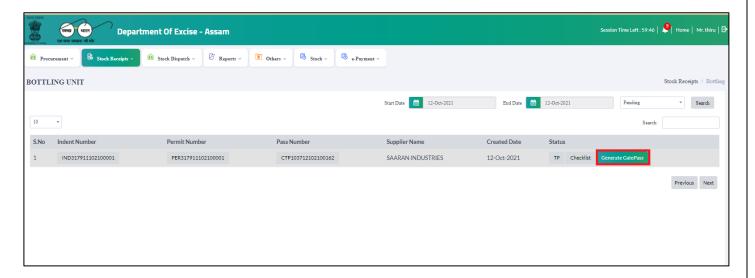

• The Manager of CSD needs to Click on the **Stock Receipts**, then go to **Bottling Unit** and click on **Generate Checklist.** 

• Click on Generate Checklist.

• Click on the Stock Receipts, under the Bottling Unit, and click on Generate Gate Pass.