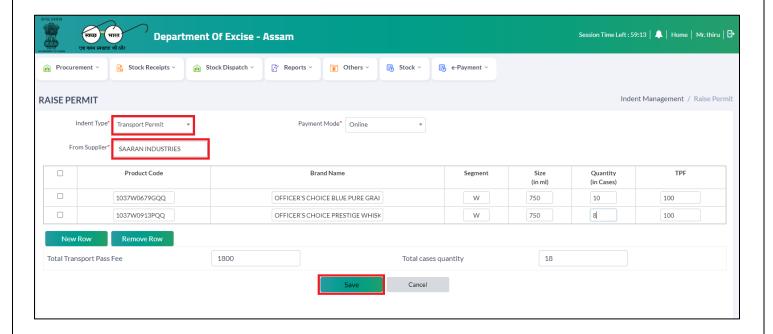

## CSD Local (Transport Permit):

- To Raise a Local or Transport Permit.
- Select Transport Permit in Indent Type field and select required details and click on 'Save' button