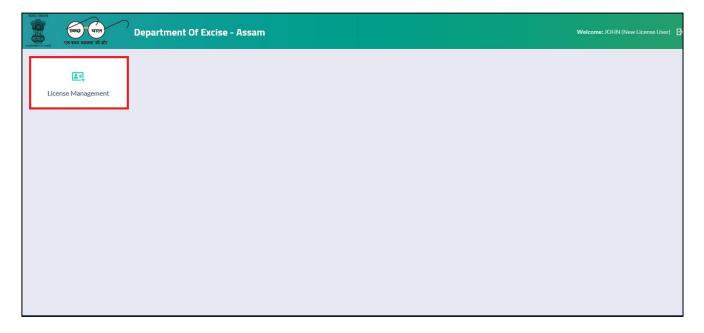

• A Success message pops out after password reset and click on the Login button

• Users are required to click on License Management Tab.

• Clickon'+License Registration' to apply for the new license.

• Select the required license types& subtypes. Fill in Personal info, additional details & click on 'Save' & proceed'