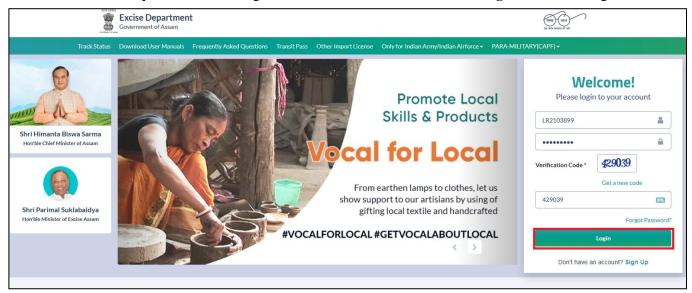

# Apply for New License:

• Users are required to enter Login Id & Password & click on the 'Login' button to login.

- The user is required to Reset the Password.
- Users are required to enter the older password, new password, captcha & click on submit button to reset the Password

• A Success message pops out after password reset and click on the Login button

• Users are required to click on License Management Tab.

• Clickon'+License Registration' to apply for the new license.

• Select the required license types& subtypes. Fill in Personal info, additional details & click on 'Save' & proceed'